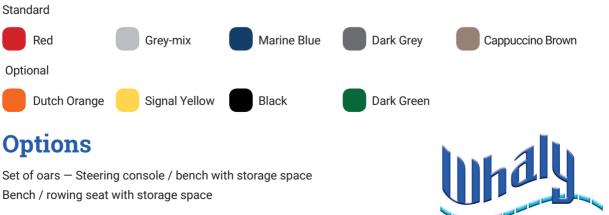

|
| Draft                                | 0.20 m / 8"                                                                                                       |
| Weight (approx.)                     | 143 kg / 316 lbs                                                                                                  |
| Maximum Numbers of persons           | CE category D; 8 persons / CE category C; 6 persons                                                               |
| Maximum Engine power                 | 15 kW / 20 HP                                                                                                     |
| Maximum Capacity / load              | CE category D; 550 kg / 1212 lbs / CE category C; 540 kg / 1190 lbs                                               |

## Colours



www.whaly.com info@whaly.com Made in the Netherlands

Uhaly