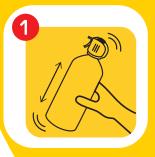

#### METHOD FOR A CORRECT USE

Shake before use.

Hold upright withdraw safety pin.

Aim jet at base of flames and squeeze lever.

AD6 A is a stored pressure aerosol dispenser for extinguishing purpose with aluminium body. Operating temperature range from 0°C + 50°C.

#### **METHOD FOR A CORRECT USE**

- 1 Shake before use
- 2 Hold upright withdraw safety pin
- 3 Aim jet at base of flames and squeeze lever

DATA AND CHARACTERISTICS SHOWN ON THIS TECHNICAL SPECIFICATION MAY BE MODIFIED IN ANY MOMENT WITHOUT NOTICE