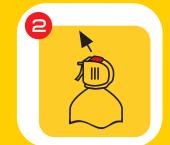

#### METHOD FOR A CORRECT USE

Shake before use.

Hold upright withdraw safety pin.

Aim jet at base of flames and squeeze lever.

AD6 A is a stored pressure aerosol dispenser for extinguishing purpose with aluminium body. Operating temperature range from 0°C + 50°C.

#### **METHOD FOR A CORRECT USE**

- 1 Shake before use
- 2 Hold upright withdraw safety pin
- 3 Aim jet at base of flames and squeeze lever

DATA AND CHARACTERISTICS SHOWN ON THIS TECHNICAL SPECIFICATION MAY BE MODIFIED IN ANY MOMENT WITHOUT NOTICE