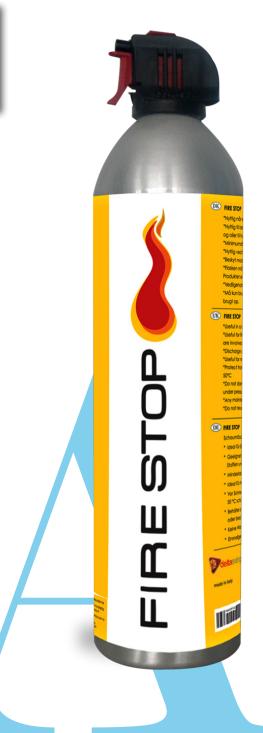

#### METHOD FOR A CORRECT USE

Shake before use.

Hold upright withdraw safety pin.

Aim jet at base of flames and squeeze lever.

AD6 A is a stored pressure aerosol dispenser for extinguishing purpose with aluminium body. Operating temperature range from 0°C + 50°C.

## TECHNICAL CHARACTERISTICS

MODEL: AD6 A INT ING '

FIRE RATINGS: 5A 21B 5F CHARGE: 600 ml

PROPELLANT: Nitrogen or Nitrogen + Helium EXTINGUISHING AGENT: Water + Sorik A + FORAFAC 1203

DISCHARGE: Discharge time : 40 s ~

CYLINDER: Material of construction : Aluminium alloy Manufacturing process : Extrusion

PRESSURE: Operating pressure, 20 °C: 11 bar

Operating pressure, 20 °C: 11 bar
Operating pressure, 50 °C: 11 bar
Operating pressure, 5 °C: 9 bar
Overall height: 300 mm
Bottle OD: 74 mm

WEIGHT: Bottle OD: 74 mm
WEIGHT: Empty / Charged: 130g/730g

PACKING SPECIFICATIONS: Standard packing: 6 pieces cardboard box Carton size: B x L x H: 235 x 160 x 320 mm

Weight per carton: 4,6 kg

Pc/Pallet : 125 cartons (750 pieces)
Pallet size : B x L x H : 1200 x 800 x 1750 mm