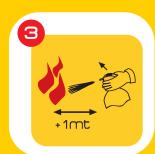

#### METHOD FOR A CORRECT USE

Shake before use.

Hold upright withdraw safety pin.

Aim jet at base of flames and squeeze lever.

AD6 A is a stored pressure aerosol dispenser for extinguishing purpose with aluminium body. Operating temperature range from 0°C + 50°C.

#### **METHOD FOR A CORRECT USE**

- 1 Shake before use
- 2 Hold upright withdraw safety pin
- 3 Aim jet at base of flames and squeeze lever

DATA AND CHARACTERISTICS SHOWN ON THIS TECHNICAL SPECIFICATION MAY BE MODIFIED IN ANY MOMENT WITHOUT NOTICE