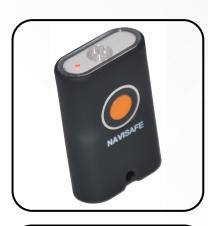

## Navi light Mini

A "must have" lighting tool when boating and beyond.

The Navi light Mini extends the hugely successful Navisafe range of portable maritime lighting products.

The "Mini" is a perfect crossover between a diving light and a micro "key change" light.

It is so small that you will not notice that it is in your pocket or hanging in your neck strap It is just there when you need it.

This and it's five different modes, makes it a perfect lightning tool for almost anything Navi light Mini is fitted with a Red night vision LED. Simple to operate without turning the White LED on.

- Compact and robust
- Standard AAA batteries
- Waterproof 100 m
- Powerful I W