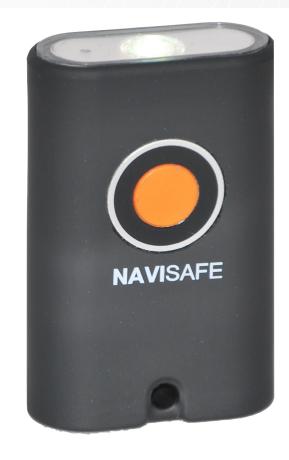

## Navi light Mini

A "must have" lighting tool when boating and beyond.

The Navi light Mini extends the hugely successful Navisafe range of portable maritime lighting products.

The "Mini" is a perfect crossover between a diving light and a micro "key change" light.

It is so small that you will not notice that it is in your pocket or hanging in your neck strap It is just there when you need it.

This and it's five different modes, makes it a perfect lightning tool for almost anything Navi light Mini is fitted with a Red night vision LED. Simple to operate without turning the White LED on.

- Compact and robust
- Standard AAA batteries
- Waterproof 100 m
- Powerful I W