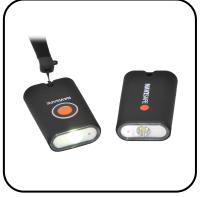

## Navi light Mini

A "must have" lighting tool when boating and beyond.

The Navi light Mini extends the hugely successful Navisafe range of portable maritime lighting products.

The "Mini" is a perfect crossover between a diving light and a micro "key change" light.

It is so small that you will not notice that it is in your pocket or hanging in your neck strap It is just there when you need it.

This and it's five different modes, makes it a perfect lightning tool for almost anything Navi light Mini is fitted with a Red night vision LED. Simple to operate without turning the White LED on.