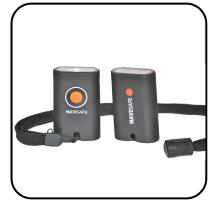

## Navi light Mini

A "must have" lighting tool when boating and beyond.

The Navi light Mini extends the hugely successful Navisafe range of portable maritime lighting products.

The "Mini" is a perfect crossover between a diving light and a micro "key change" light.

It is so small that you will not notice that it is in your pocket or hanging in your neck strap It is just there when you need it.

This and it's five different modes, makes it a perfect lightning tool for almost anything Navi light Mini is fitted with a Red night vision LED. Simple to operate without turning the White LED on.