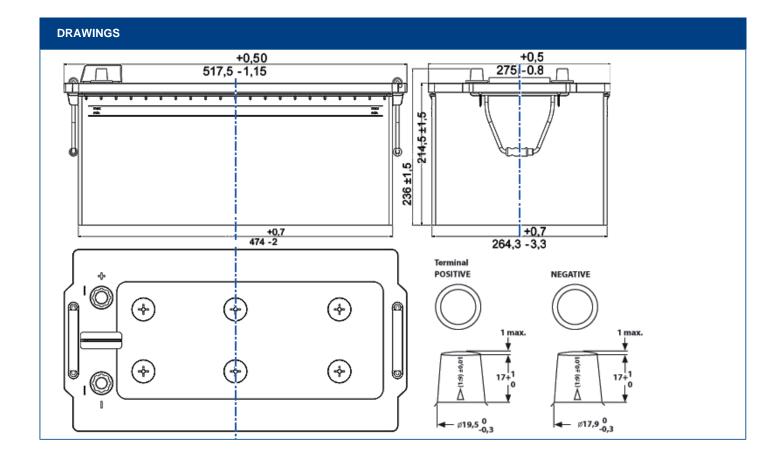

| TECHNICAL INFORMATION             |      |                     |       |  |
|-----------------------------------|------|---------------------|-------|--|
| Voltage [V]:                      | 12   | Height [mm]:        | 242   |  |
| Battery Capacity [Ah]:            | 230  | Base Hold-down:     | B00   |  |
| Battery Capacity 5h [Ah]:         | 196  | Layout:             | 3     |  |
| Cold Cranking Amps (CCA), EN [A]: | 1150 | Terminal Types:     | 1     |  |
| Marine Cranking Amps (SAE) @ 0°C: | 1430 | Case Size:          | С     |  |
| Length [mm]:                      | 518  | Weight filled (kg): | 56,75 |  |
| Width [mm]:                       | 276  |                     |       |  |