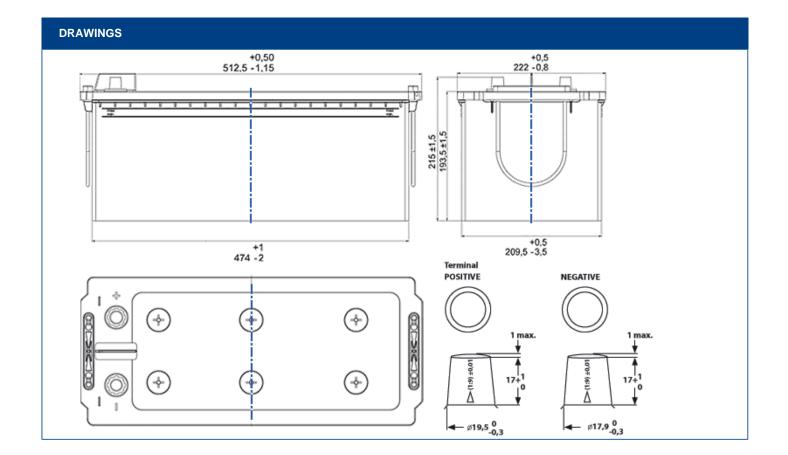

| TECHNICAL INFORMATION             |      |                     |      |  |
|-----------------------------------|------|---------------------|------|--|
| Voltage [V]:                      | 12   | Height [mm]:        | 223  |  |
| Battery Capacity [Ah]:            | 180  | Base Hold-down:     | B00  |  |
| Battery Capacity 5h [Ah]:         | 153  | Layout:             | 3    |  |
| Cold Cranking Amps (CCA), EN [A]: | 1000 | Terminal Types:     | 1    |  |
| Marine Cranking Amps (SAE) @ 0°C: | 1250 | Case Size:          | В    |  |
| Length [mm]:                      | 513  | Weight filled (kg): | 45,1 |  |
| Width [mm]:                       | 223  |                     |      |  |