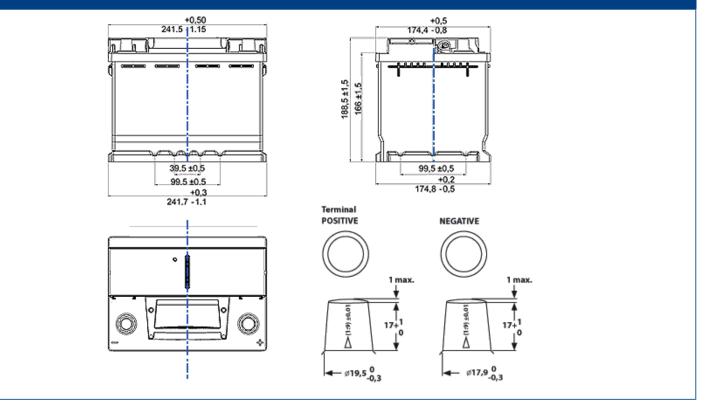

| TECHNICAL INFORMATION             |     |                     |        |  |
|-----------------------------------|-----|---------------------|--------|--|
| Voltage [V]:                      | 12  | Height [mm]:        | 190    |  |
| Battery Capacity [Ah]:            | 60  | Base Hold-down:     | B13    |  |
| Battery Capacity 5h [Ah]:         | 51  | Layout:             | 0      |  |
| Cold Cranking Amps (CCA), EN [A]: | 560 | Terminal Types:     | 1      |  |
| Marine Cranking Amps (SAE) @ 0°C: | 700 | Case Size:          | H5/L2  |  |
| Length [mm]:                      | 242 | Weight filled (kg): | 16,800 |  |
| Width [mm]:                       | 175 |                     |        |  |