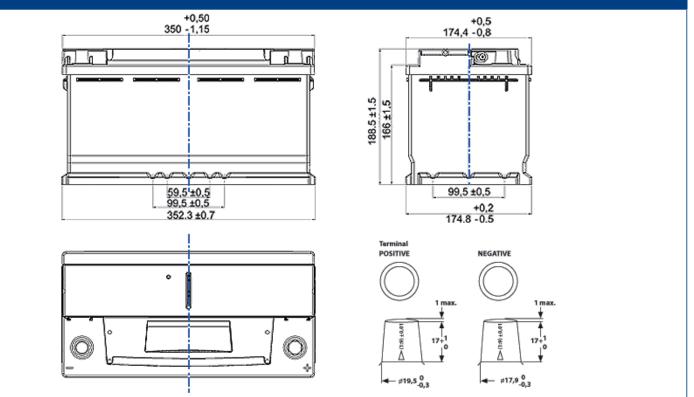

| TECHNICAL INFORMATION             |      |                     |        |  |
|-----------------------------------|------|---------------------|--------|--|
| Voltage [V]:                      | 12   | Height [mm]:        | 190    |  |
| Battery Capacity [Ah]:            | 90   | Base Hold-down:     | B13    |  |
| Battery Capacity 5h [Ah]:         | 77   | Layout:             | 0      |  |
| Cold Cranking Amps (CCA), EN [A]: | 800  | Terminal Types:     | 1      |  |
| Marine Cranking Amps (SAE) @ 0°C: | 1000 | Case Size:          | H8/L5  |  |
| Length [mm]:                      | 353  | Weight filled (kg): | 24,600 |  |
| Width [mm]:                       | 175  |                     |        |  |